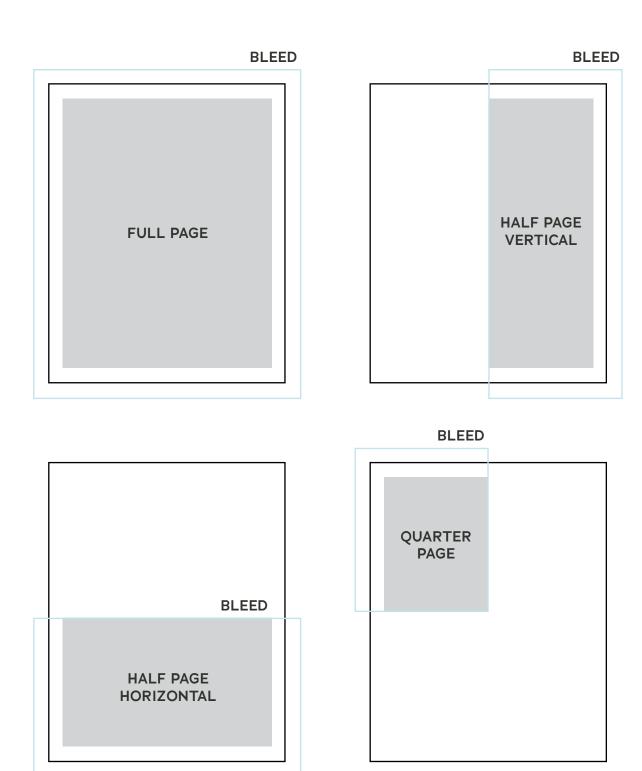

#### **PAYMENT**

Ad placement is not secure until payment is received. Please make checks payable to AAHKS, and mail to 9400 W. Higgins Rd., Suite 230, Rosemont, IL 60018-4976.

| AD SIZE              | NON BLEED  | TRIM + 0.125" | BLEED          |
|----------------------|------------|---------------|----------------|
| Full Page            | 8" x 10.5" | 8.5" x 11"    | 8.75" x 11.25" |
| Half Page Horizontal | 8" x 5"    | 8.5" x 5.5"   | 8.75" x 5.75"  |
| Half Page Vertical   | 4" x 10.5" | 4.5" x 11"    | 4.5" x 11.25"  |
| Quarter Page         | 3.75" x 5" |               |                |